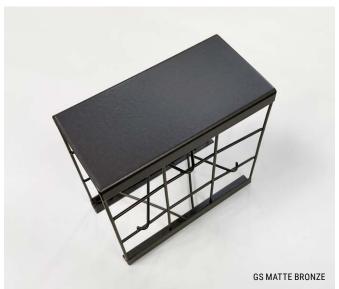

## Greenscreen® Trellis

Our rigid and lightweight three-dimensional trellis panels are fabricated from 14-gauge galvanized steel wire in accordance with ASTM A641. The wire is welded at intersections to form a 2" x 2" face grid on the front and back of each panel. Bent wire trusses are spaced at 2" centers and welded to the front and back of each

face grid at the truss apex, separating the two face grids and creating their 3" depth. Panels are made to order, customizable, and powder-coated. Panels can be installed horizontally or vertically, mounted to walls or between posts, as infill or overhead with steel supports