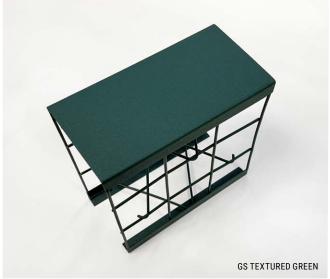

## Greenscreen® Trellis

Our rigid and lightweight three-dimensional trellis panels are fabricated from 14-gauge galvanized steel wire in accordance with ASTM A641. The wire is welded at intersections to form a 2" x 2" face grid on the front and back of each panel. Bent wire trusses are spaced at 2" centers and welded to the front and back of each

face grid at the truss apex, separating the two face grids and creating their 3" depth. Panels are made to order, customizable, and powder-coated. Panels can be installed horizontally or vertically, mounted to walls or between posts, as infill or overhead with steel supports