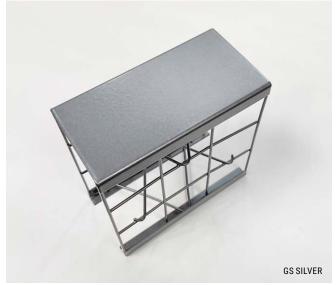

## Greenscreen® Trellis

Our rigid and lightweight three-dimensional trellis panels are fabricated from 14-gauge galvanized steel wire in accordance with ASTM A641. The wire is welded at intersections to form a 2" x 2" face grid on the front and back of each panel. Bent wire trusses are spaced at 2" centers and welded to the front and back of each

face grid at the truss apex, separating the two face grids and creating their 3" depth. Panels are made to order, customizable, and powder-coated. Panels can be installed horizontally or vertically, mounted to walls or between posts, as infill or overhead with steel supports