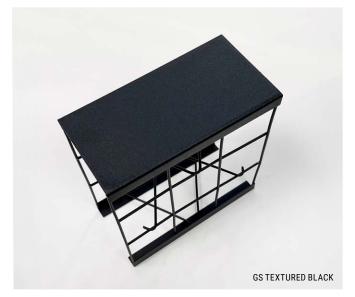

## Greenscreen® Trellis

Our rigid and lightweight three-dimensional trellis panels are fabricated from 14-gauge galvanized steel wire in accordance with ASTM A641. The wire is welded at intersections to form a 2" x 2" face grid on the front and back of each panel. Bent wire trusses are spaced at 2" centers and welded to the front and back of each

face grid at the truss apex, separating the two face grids and creating their 3" depth. Panels are made to order, customizable, and powder-coated. Panels can be installed horizontally or vertically, mounted to walls or between posts, as infill or overhead with steel supports